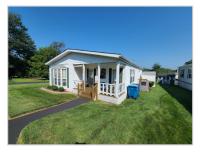

#### Featured Benefits:

Ranch home
Gable entry home
Shutters
Shingle roof
Vinyl siding
Vinyl foundation enclosure
Full covered porch

#### Overview:

This well maintained two bed, two bath home near Doylestown is move in ready. Open concept living space with vaulted ceilings and beautiful vinyl plank flooring. New heater and central air installed in 2014. Mater bedroom has a large closet and bath with two sinks and tub/shower combo. Second bedroom, bath and laundry room complete this great house.