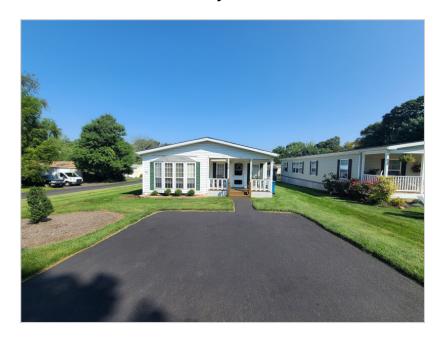

# 418 Rose Lane, Doylestown, PA, 18901

#### Featured Benefits:

Ranch home
Gable entry home
Shutters
Shingle roof
Vinyl siding
Vinyl foundation enclosure
Full covered porch

#### Overview:

This well maintained two bed, two bath home near Doylestown is move in ready. Open concept living space with vaulted ceilings and beautiful vinyl plank flooring. New heater and central air installed in 2014. Mater bedroom has a large closet and bath with two sinks and tub/shower combo. Second bedroom, bath and laundry room complete this great house.